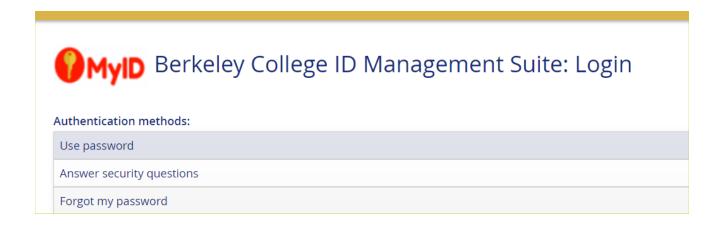

3. Click the Use password link. (If you don't remember your password, click "Answer Security Questions" link)

4. Enter your Berkeley College password and click "login"

5. Under the My Profile section, click on "Unlock Accounts"