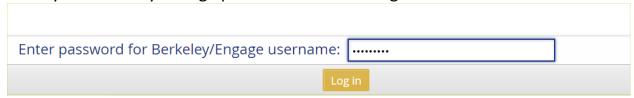

3. Click the Use password link. (If you don't remember your password, click "Answer Security Questions" link)

4. Enter your Berkeley College password and click "login"

5. Under the My Profile section, click on "Unlock Accounts"