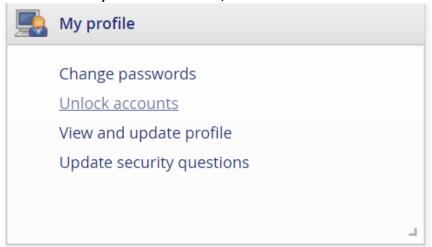

3. Click the Use password link. (If you don't remember your password, click "Answer Security Questions" link)

4. Enter your Berkeley College password and click "login"

5. Under the My Profile section, click on "Unlock Accounts"

6. Check the box next to your name and click the Unlock Button