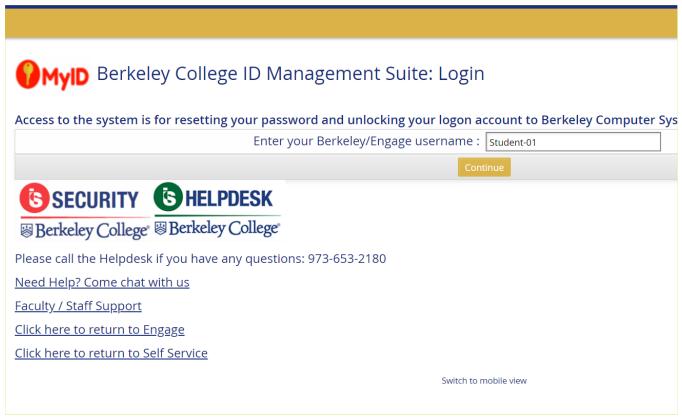

## Unlocking Your Password in MyID

If you have mistyped your password or you receive the message that your account was locked, you can unlock it using password self-service tools.

- 1. Go to MyID.berkeleycollege.edu
- 2. Login with your Berkeley College username and click "Continue".