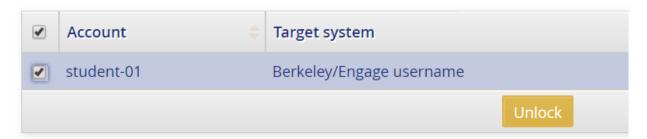

## Unlocking Your Password in MyID

If you have mistyped your password or you receive the message that your account was locked, you can unlock it using password self-service tools.

- 1. Go to MyID.berkeleycollege.edu
- 2. Login with your Berkeley College username and click "Continue".



3. Click the Use password link. (If you don't remember your password, click "Answer Security Questions" link)



4. Enter your Berkeley College password and click "login"



5. Under the My Profile section, click on "Unlock Accounts"



6. Check the box next to your name and click the Unlock Button

## MyID Accounts student-01 [student-01]